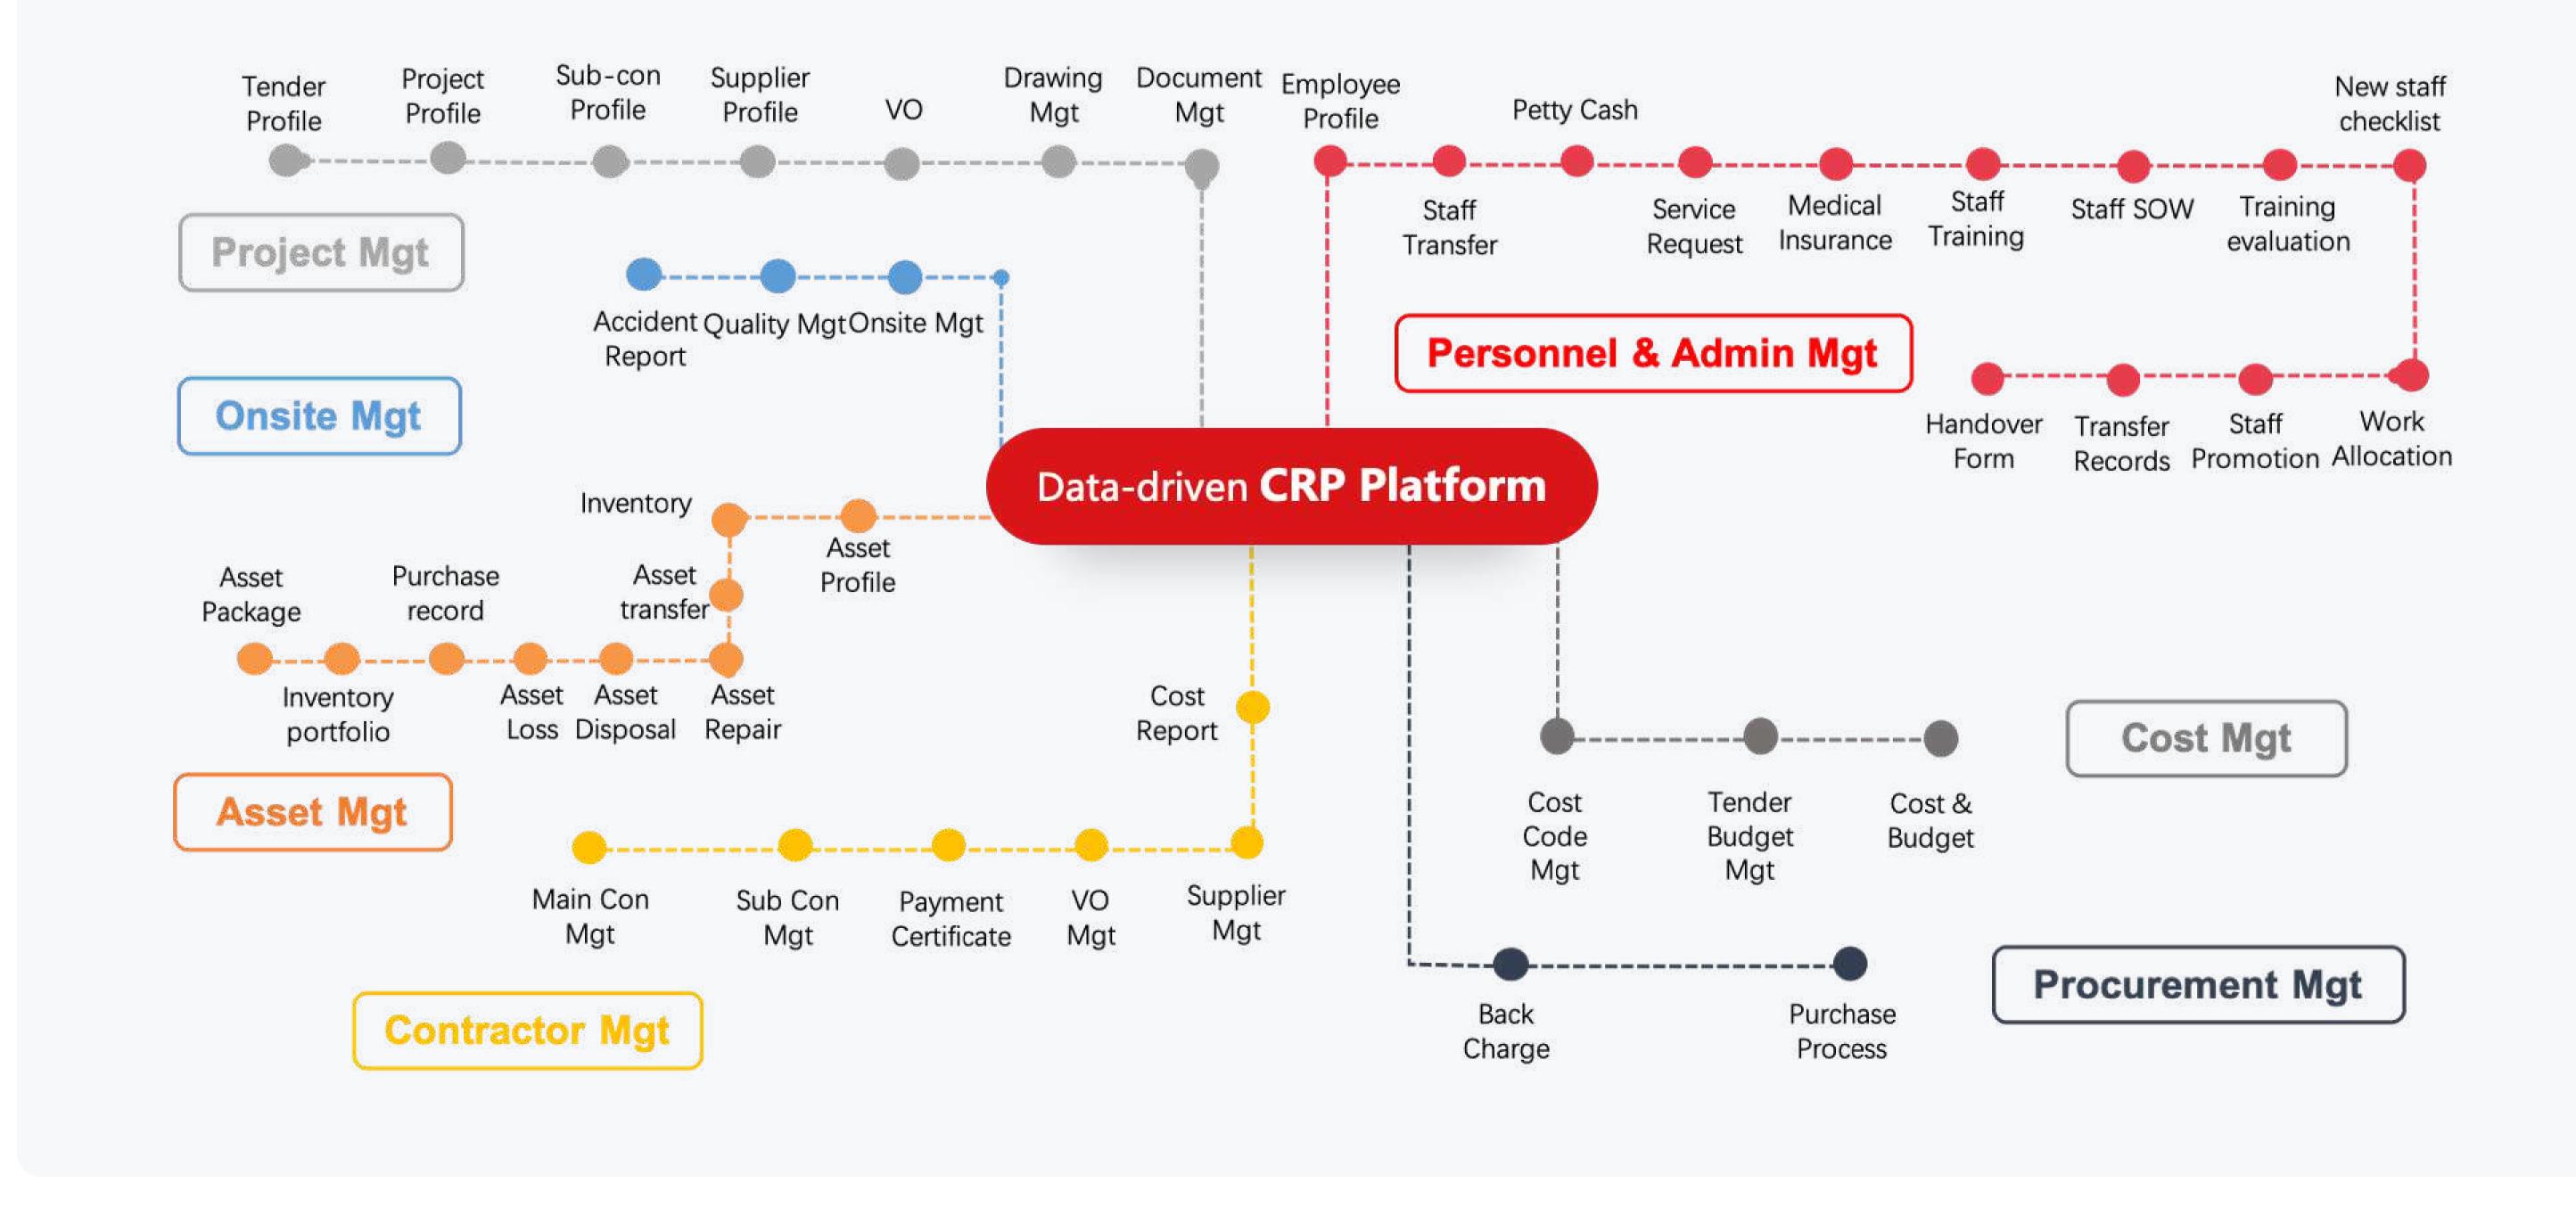

- Environmental inspection
  - checklists
- Safety performance records (Accident rate statistics, LD/ MD improvement and suspension notice, Conviction Record, etc.)

- Cleanliness performance record
- Photos can be captured and uploaded to the form as a proof of inspection
- All parties involved in the process will be recorded with time stamp
- E-signature supported







# More features supported by Yonyou

- Accessible through secure network
- Avaliable on desktop, laptop and mobile devices (iOS/ Andriod)
- interface with BIM models
- Common APIs
- Account locking with two-factor authentication
- Email or push notification
- Multi-language supported



#### Pre-approved by

## **Construction Innovation & Technology Fund (CITF)**

### **Construction Resource Planning Platform Roadmap**



#### © YONYOU (HONG KONG) COMPANY LIMITED

enquiry@yonyou.com.hk **(852)** 3907 3038