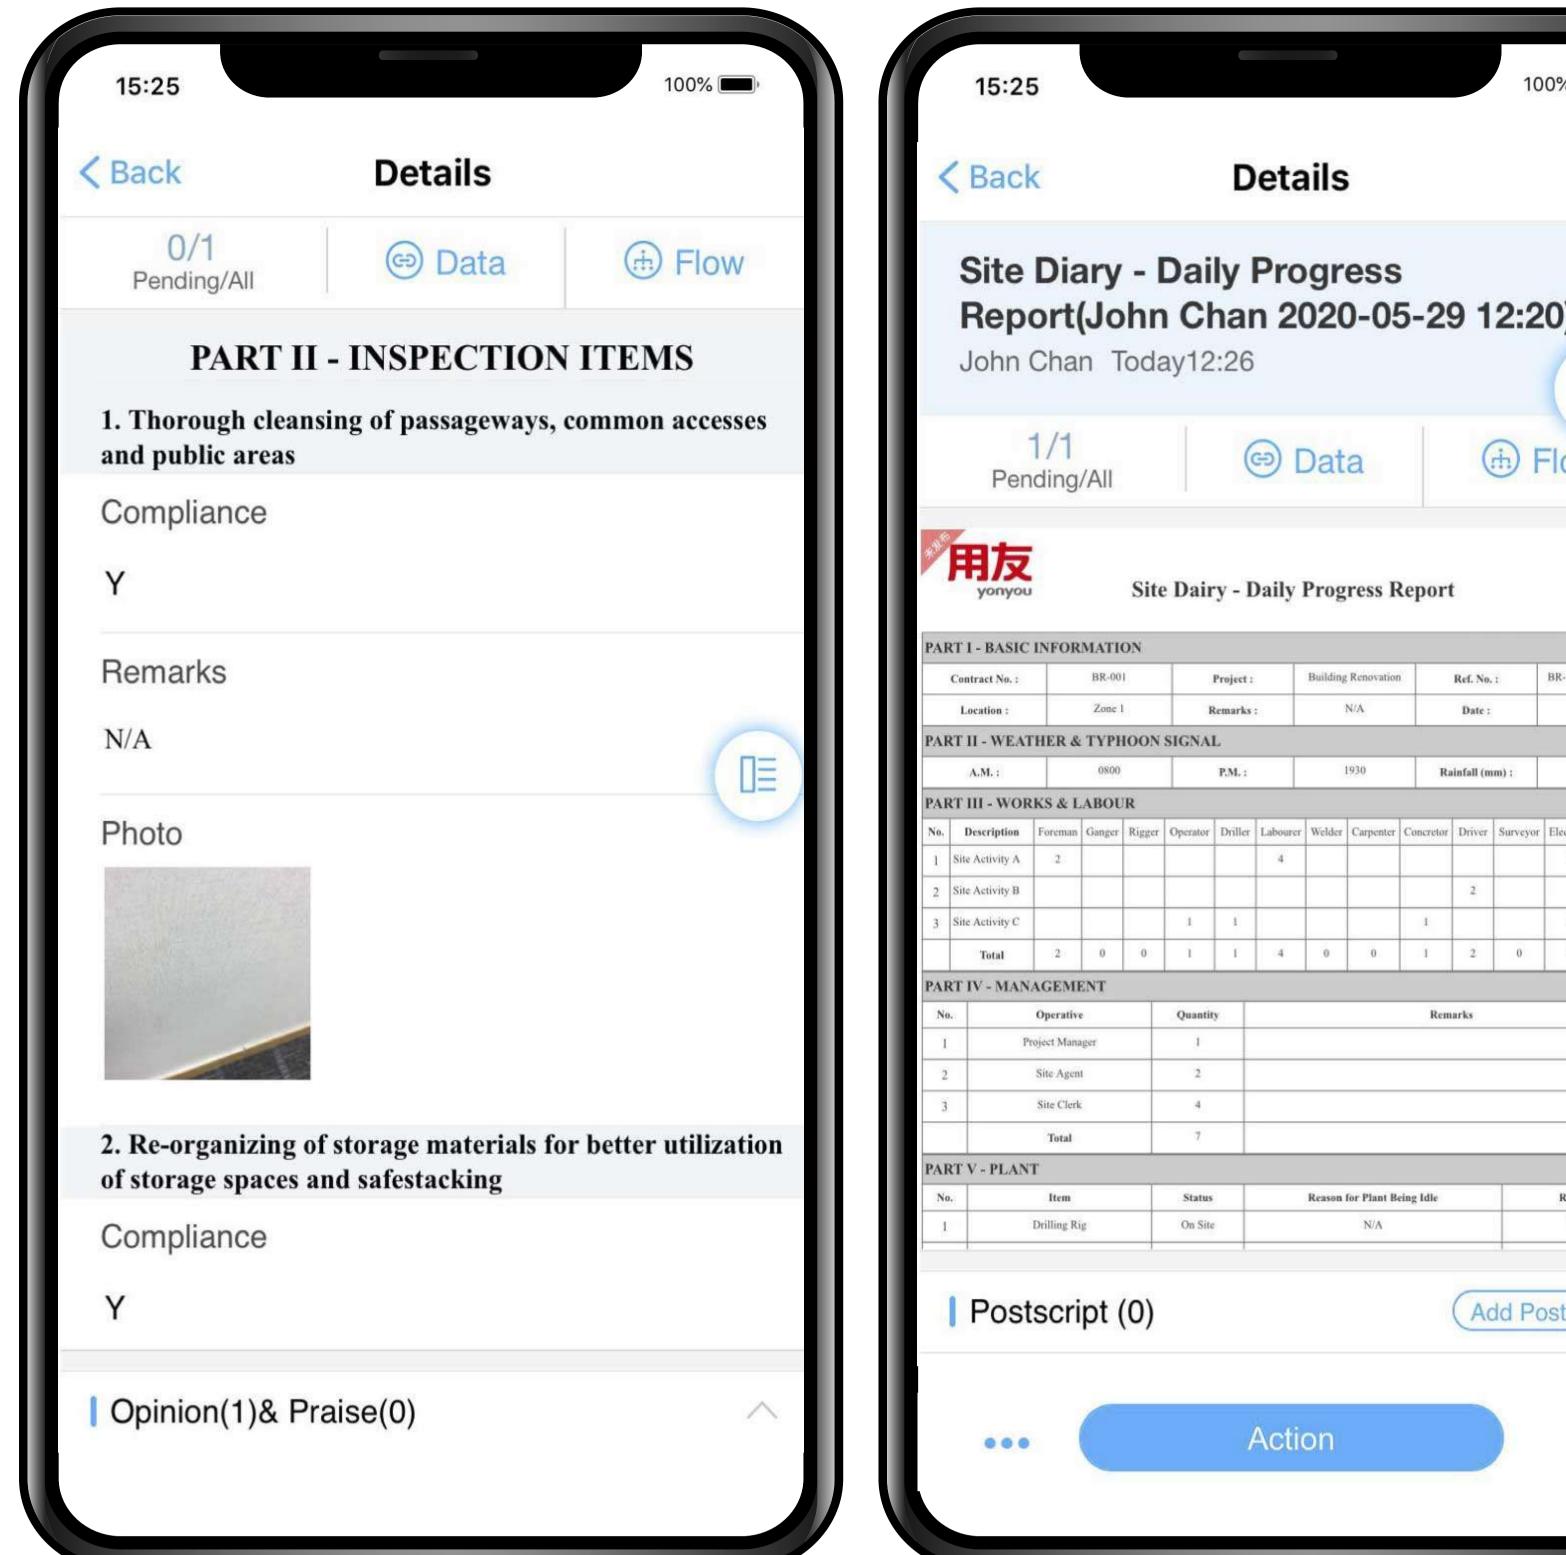

Cleansing inspection checklists

• Cleansing inspection checklist

- Progress of work
- Plant & labour employed
- Weather & site condition
- Site photos
- Site activities
- Any occurrence which affect the progress or quality of works
- Customize form or record

- Safety inspection checklists
- Environmental inspection
  - checklists
- Safety performance records (Accident rate statistics, LD/ MD improvement and suspension notice, Conviction Record, etc.)

- Cleanliness performance record
- Photos can be captured and uploaded to the form as a proof of inspection
- All parties involved in the process will be recorded with time stamp
- E-signature supported