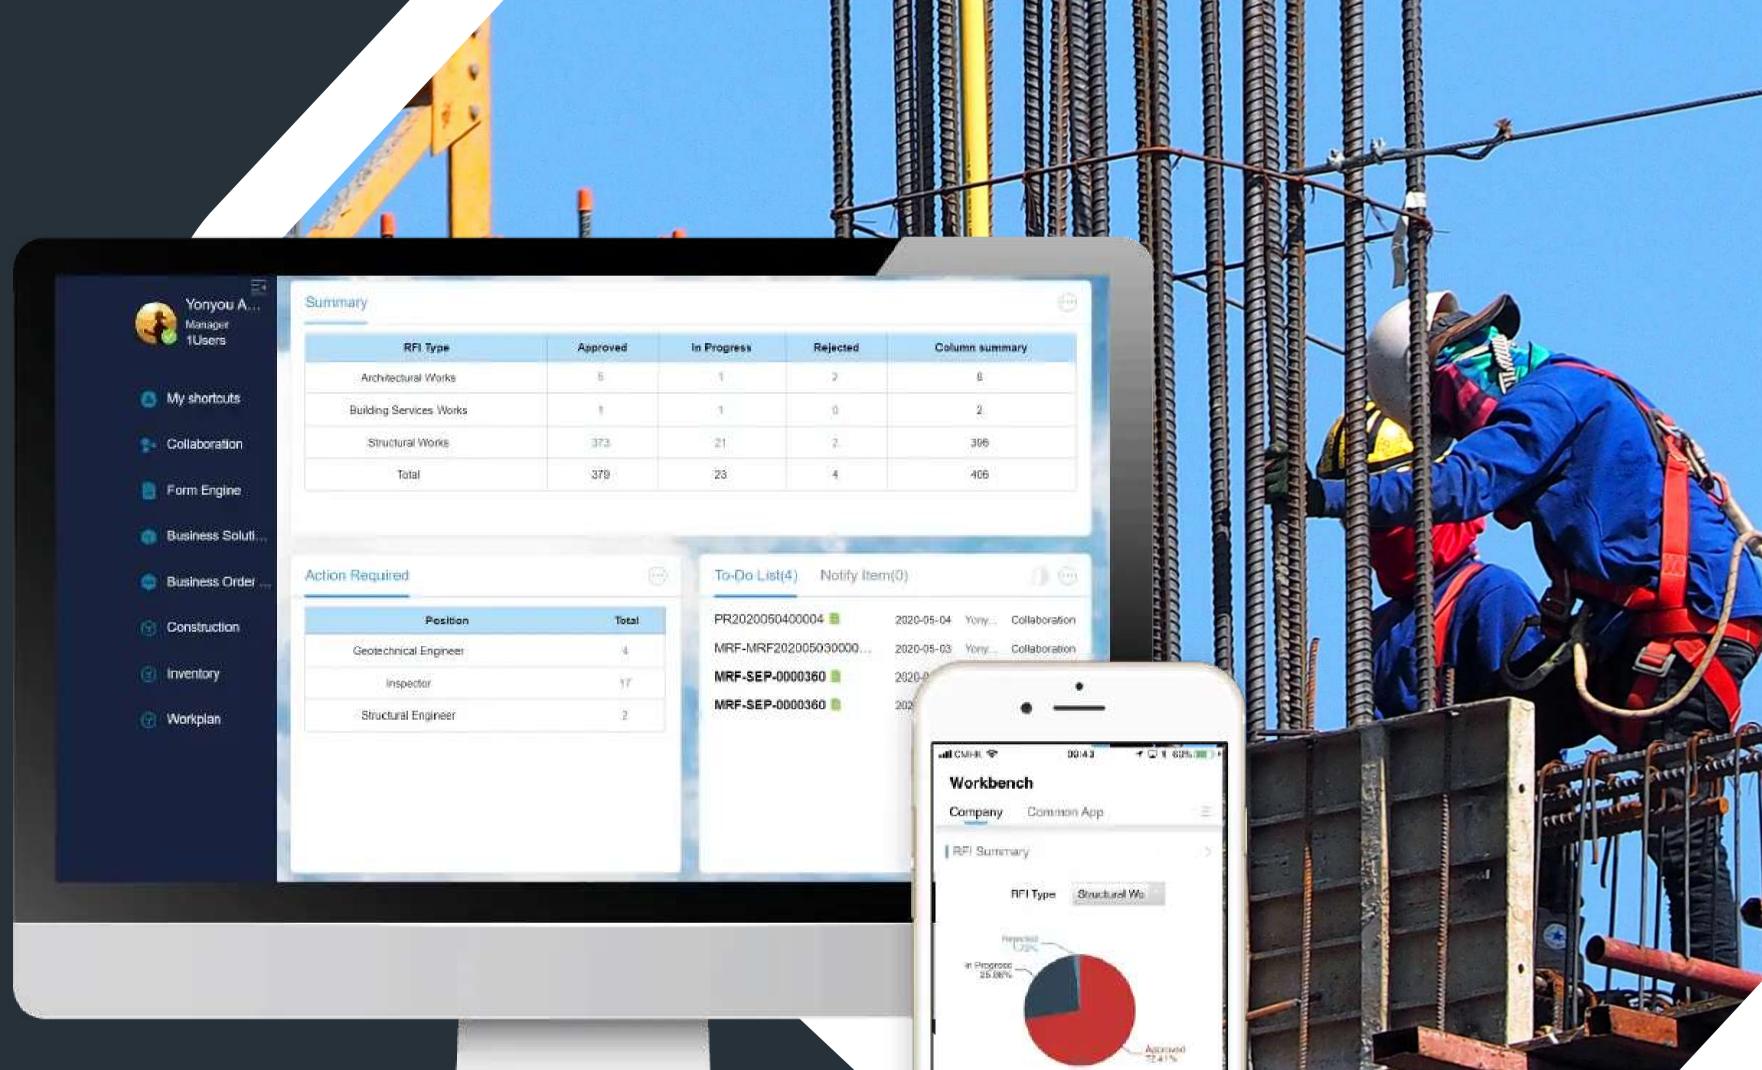

# Enhance Project Efficiency, Safety & Quality

Yonyou Digital Works Supervision System (DWSS) offers 5 mandatory modules of DWSS as well as other solution-wise requirements, supporting your life-cycle construction project management.

# More features supported by Yonyou

- Accessible through secure network
- Avaliable on desktop, laptop and mobile devices (iOS/ Andriod)
- interface with BIM models
- Common APIs
- Account locking with two-factor authentication
- Email or push notification
- Multi-language supported